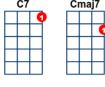

[Cmaj7] Someone's knockin' at the door

[C6] Somebody's ringin' the bell

[G7] Do me a favor

[F] Open the door and let 'em [Cmaj7] in, yeah-[C6]eah-eah, let 'em in

[Cmaj7] [C6]

[Gm] Sister Suzie,[C] Brother John [Gm] Martin Luther,[C] Phil and Don

[Gm] Brother Michael, [C] Auntie Gin

[Gm7] Open the door and [G] let 'em i - i - [Gmaj7]i - [G7]in, oh [**G61** ye-[**G1**ah

[Cmaj7] [C6] [Cmaj7] [**G7**] [F] [Cmaj7]

```
[Gm] Sister Suzie, [C] Brother John
[Gm] Martin Luther,[C] Phil and Don
[Gm] Uncle Ernie, [C7] Auntie Gin
[Gm7] Open the door and [G] let 'em i - i -[Gmaj7]i -[G7]in,
oh [G6] ye-[G]ah
[Cmaj7] Someone's knockin' at the door
[C6] Somebody's ringin' the bell
[Cmaj7] Someone's knockin' at the door
[C6] Somebody's ringin' the bell
[G7] Do me a favor
[F] Open the door and let 'em [Cmaj7]in, oh [C6] yeah, yeah, let 'em in
[Cmaj7] [C6]
                 [Cmaj7]
                           [C6]
                 [Cmaj7]
[G7]
         [F]
                           [C6]
[Gm] Sister Suzie,[C] Brother John
[Gm] Martin Luther,[C] Phil and Don
[Gm] Uncle Ernie,[C7] Uncle Lin
[Gm7] Open the door and [G] let 'em i - i - [Gmaj7]i - [G7]in,
oh [G6] ye-[G]ah
[Cmaj7] Someone's knockin' at the door
[C6] Somebody's ringin' the bell
[Cmaj7] Someone's knockin' at the door
[C6] Somebody's ringin' the bell
[G7] Do me a favor
[F] Open the door and let 'em [Cmaj7] in, yeah, [C6] yeah, yeah, yeah
[Cmaj7] [C6]
                 [Cmaj7]
                           [C6]
[G7]
         [F]
                 [Cmaj7] [C6]
[G7]
                 [Cmaj7] [C6]
         [F]
                 [Cmaj7] [C6] [Cmaj7]
[G7]
         [F]
```