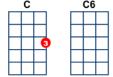

## key:C, artist:Wings writer:Paul McCartney, Linda McCartney

https://www.youtube.com/watch?v=mMKTNrJaOpE Capo 3 Thanks to maguri at Ultimate Guitar

[Cmaj7] Someone's knockin' at the door

[C6] Somebody's ringin' the bell

[Cmaj7] Someone's knockin' at the door

[C6] Somebody's ringin' the bell

**[G7]** Do me a favor

[F] Open the door and let 'em [Cmaj7] in [C6]

[Cmaj7] Someone's knockin' at the door

[C6] Somebody's ringin' the bell

[Cmaj7] Someone's knockin' at the door

[C6] Somebody's ringin' the bell

[G7] Do me a favor

[F] Open the door and let 'em [Cmaj7] in, yeah-[C6]eah-eah, let 'em in

[Cmaj7] [C6]

[Gm] Sister Suzie,[C] Brother John [Gm] Martin Luther,[C] Phil and Don